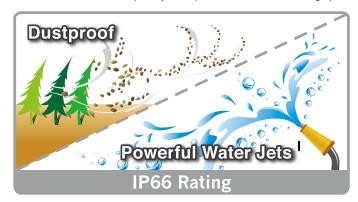

#### IP66-rated Housing for Indoor and Outdoor Purposes

With the IP66-rated housing, the CAM-AHD325 is suitable for use in all weather conditions, be it rainy or dusty. No matter how extreme the weather is, it is able to operate as stably as possible. The CAM-AHD325 is indisputably the top choice for reliable and high-performance surveillance.