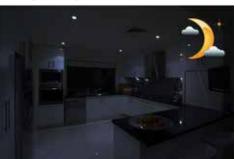

#### Day & Night Functionality

To adapt to constantly changing lighting conditions, the CAM-AHD325 comes with a Sony sensor and 36 built-in IR illuminators, which enable the camera to provide color video when there is sufficient light, and black/white video in dark conditions. The camera is able to maintain clear images 24 hours a day.

#### Super low lux for day & night