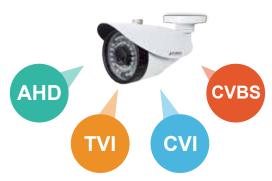

#### 1080p HD Analog Camera

PLANET CAM-AHD325 camera is a high-resolution analog camera and able to work with **AHD DVR** for different applications. Users can easily upgrade their surveillance system in the existing coaxial infrastructure without having to overhaul it. Besides, the camera supports TVI/CVI/CVBS mode and the camera can comply with different DVRs like TVI or CVI DVR. Through the OSD control button, user is able to set up AHD/TVI/CVI/CVBS mode easily.

#### Video

- · Supports AHD/TVI/CVI/CVBS mode
- · Auto Gain Control and White Balance
- · Auto Electronic Shutter Time: 1/25s~1/45,000s
- S/N ratio of more than 52dB
- · Image enhancement with 2DNR
- Digital Wide Dynamic Range
- · Transmission distance up to 500 meters