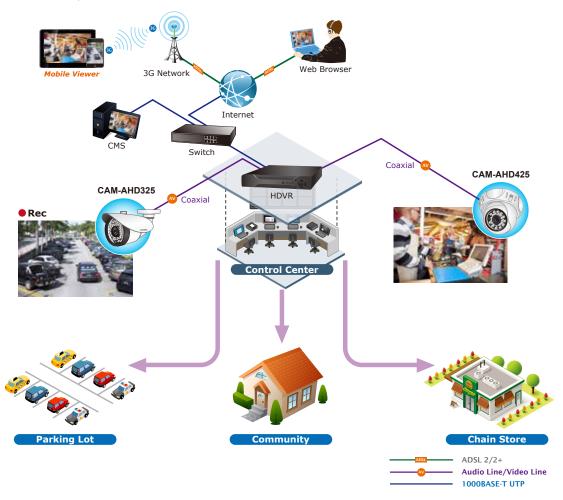

### **Applications**

Taking advantage of the convenient TCP/IP network, the surveillance system administrators can integrate different kinds of cameras such as the CAM-AHD325 IR camera with PLANET HDVR system to establish 24/7 indoor and outdoor secure surveillance applications.