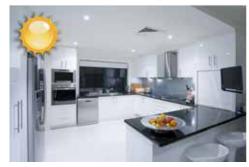

#### Day & Night Functionality

To adapt to constantly changing lighting conditions, the CAM-AHD325 comes with a Sony sensor and 36 built-in IR illuminators, which enable the camera to provide color video when there is sufficient light, and black/white video in dark conditions. The camera is able to maintain clear images 24 hours a day.

#### Super low lux for day & night