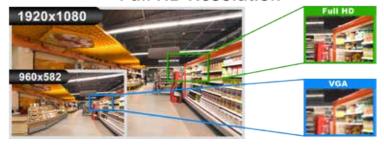

#### Full HD Resolution

#### Camera

- 1/2.8" Sony 2MP CMOS sensor
- · Fixed lens 3.6mm/F1.2
- 0 lux with built-in IR LED
- Maximum resolution up to 1920 x 1080
- 36 built-in IR LEDs for low light and long distance up to 30 meters.