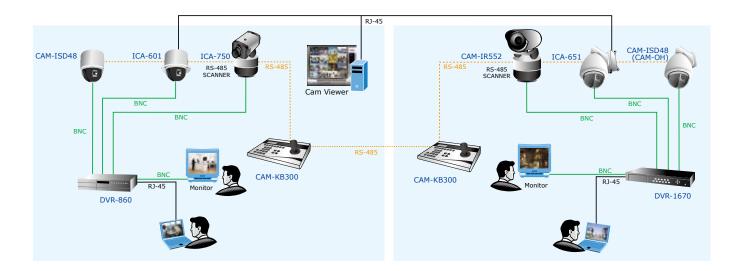

an: On / Off Sequence: On / Off                             |
| Lens Control          | ZOOM: Wide / Tele<br>FOCUS: Near / Far<br>IRIS: Open / Close |
| Camera Control        | Preset Point: 80<br>Camera Setup Available                   |
| Environment           |                                                              |
| Power Requirement     | 12V DC, 0.5A                                                 |
| Dimension (W x D x H) | 296 x 190 x 53 mm                                            |
| Weight                | 1.4 kg                                                       |
| Operating Temperature | -10 ~ 40 Degree C                                            |
| Emission              | CE, FCC                                                      |



#### **APPLICATIONS**



# ORDERING INFORMATION

CAM-KB300 3-Axis Control Keyboard

## RELATED INFORMATION

| ICA-601-NT   | Indoor Speed Dome Internet Camera (NTSC)  |
|--------------|-------------------------------------------|
| ICA-601-PA   | Indoor Speed Dome Internet Camera (PAL)   |
| ICA-651-NT   | Outdoor Speed Dome Internet Camera (NTSC) |
| ICA-651-PA   | Outdoor Speed Dome Internet Camera (PAL)  |
| CAM-ISD48-NT | 23x Indoor Speed Dome Camera (NTSC)       |
| CAM-ISD48-PA | 23x Indoor Speed Dome Camera (PAL)        |

F© ( E