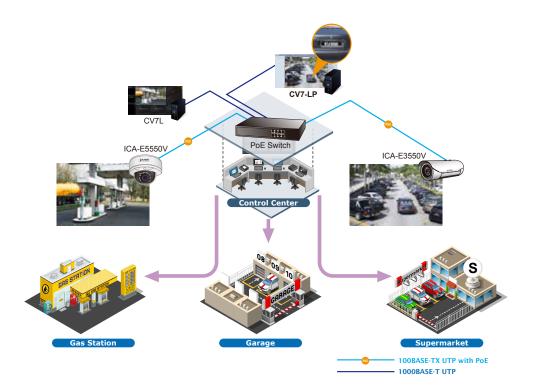

#### **Applications**

The CV7-LP is an intellegent and efficient ALPR (Automatic License Plate Recognition) software. With PLANET ICA-E IP camera series, it can recognize vehicle license plates and be deployed in parking lots, community gates, and even gas stations. When the live stream recorded from the cameras goes to the CV7L NVR, the server then send the video footage out to the ALPR server to be analyzed and reviewed. Likewise, the ALPR server can also analyze video directly fed from a camera, without the involvement of an NVR.