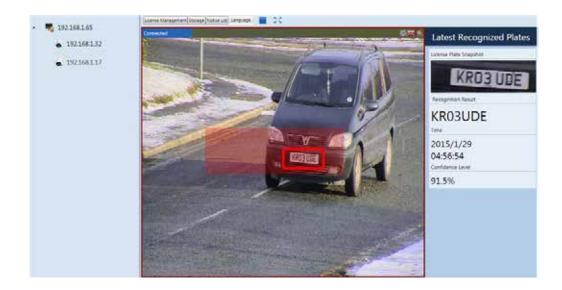

#### Advanced Search and Filter

After running the ALPR algorithm, the next logical step would be to look at what license plates have been recognized. To browse the results, users can use the Search Analysis Result function of the CV7-LP. Users are also able to use the options presented in the Analysis Result Filter area to filter by time period and plate number.

#### **Applications**

The CV7-LP is an intellegent and efficient ALPR (Automatic License Plate Recognition) software. With PLANET ICA-E IP camera series, it can recognize vehicle license plates and be deployed in parking lots, community gates, and even gas stations. When the live stream recorded from the cameras goes to the CV7L NVR, the server then send the video footage out to the ALPR server to be analyzed and reviewed. Likewise, the ALPR server can also analyze video directly fed from a camera, without the involvement of an NVR.