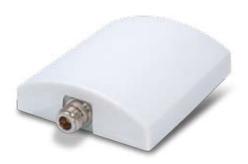

# 2.4GHz 9dBi Flat Panel Directional Antenna

The PLANET ANT-FP9 is the 2.4GHz 9dBi flat panel directional Antenna equipped with an N-Type Female connector. The antenna increases wireless signal coverage and improves signal strength and quality for current wireless environment. With mini-sized outlook and effectively enhancing the performance and coverage range of 802.11b/g equipments, the ANT-FP9 is quite suitable for outdoor WLAN application and indoor long distance wireless application such as point to point connection in the warehouse.

ANT-FP9 2.4GHz 9dBi Flat Panel Directional Antenna