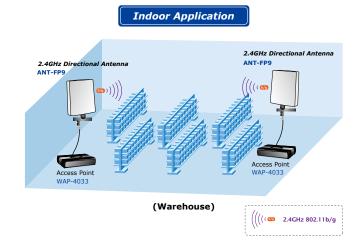

# 2.4GHz 9dBi Flat Panel Directional Antenna

The PLANET ANT-FP9 is the 2.4GHz 9dBi flat panel directional Antenna equipped with an N-Type Female connector. The antenna increases wireless signal coverage and improves signal strength and quality for current wireless environment. With mini-sized outlook and effectively enhancing the performance and coverage range of 802.11b/g equipments, the ANT-FP9 is quite suitable for outdoor WLAN application and indoor long distance wireless application such as point to point connection in the warehouse.

## **APPLICATIONS**

Featuring mini-sized outlook, extending wireless signal coverage and improving signal strength and quality for existing wireless environment, the PLANET ANT-FP9 2.4GHz 9dBi flat panel directional Antenna is quite suitable for outdoor WLAN application and indoor long distance wireless application.