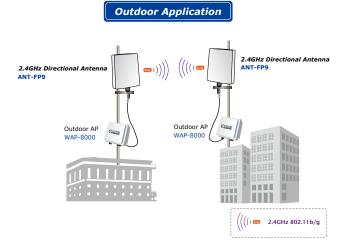

## **APPLICATIONS**

Featuring mini-sized outlook, extending wireless signal coverage and improving signal strength and quality for existing wireless environment, the PLANET ANT-FP9 2.4GHz 9dBi flat panel directional Antenna is quite suitable for outdoor WLAN application and indoor long distance wireless application.