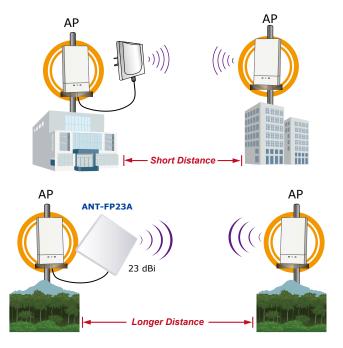

# 5GHz 23dBi Flat Panel Directional Antenna

PLANET ANT-FP23A is a 5GHz 23dBi flat panel directional antenna equipped with an N-type female connector. The antenna increases wireless signal coverage and improves signal strength and quality for the current wireless environment. Effectively enhancing the performance and coverage range of 802.11a/n 5GHz equipment, the ANT-FP23A is quite suitable for outdoor WLAN application, such as point to point connection between the warehouses.

### **Application**

Featuring extended wireless signal coverage, and improved signal strength and quality for the existing wireless environment, PLANET ANT-FP23A 5GHz 23dBi flat panel directional antenna is quite suitable for outdoor WLAN application.