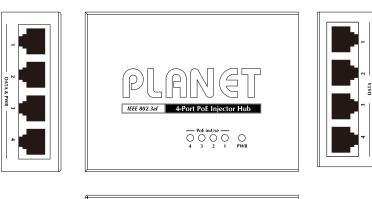

There are 8 RJ-45 STP ports on the POE-400. Half of the ports on the right panel function as "Data" and the other half on the left panel function as "Data and Power". Each of the "Data and Power" port is an injector which inserts DC voltage into the CAT 5 cable to allow the cable between the Injector and Splitter to transfer data and power simultaneously.

#### **Data Input Side**

#### Data+Power Output Side