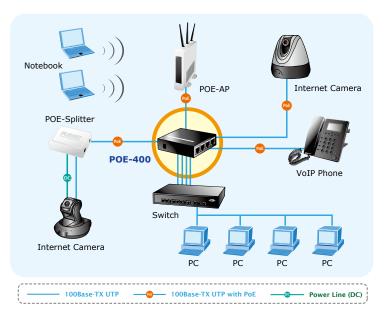

#### Installation of IEEE 802.3af Injector Hub and Equipment

For the places hard to find the power inlet, the POE-400 provide the easiest way to power your Ethernet devices such as PLANET IEEE 802.3af Power over Ethernet Splitter(POE-152S) with Internet Camera (ICA-2500) or Wireless Access Point (WANP-C3220) installed in the small office. To control the power system of your networking devices, the POE-400 can directly co-work with PLANET POE IP Camera and POE IP Phone PoE IP Phone to build VoIP telephony network in the office. Besides, the POE-400 can be directly deployed to connect the third party IEEE 802.3af devices like Cisco AP and POE switches installed 100 meters away.