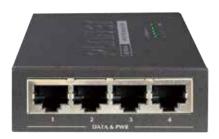

OE-400 can directly co-work with PLANET POE IP Camera and POE IP Phone PoE IP Phone to build VoIP telephony network in the office. Besides, the POE-400 can be directly deployed to connect the third party IEEE 802.3af devices like Cisco AP and POE switches installed 100 meters away.

#### Features

- · Complies with IEEE 802.3, IEEE 802.3u, 10/100Base-TX
- Complies with IEEE 802.3af, 48V DC power over unused twisted-pair wires
- · 4-Port IEEE 802.3af in-line mid-span power injector box
- · Full power support for per POE port
- · Protection of circuit prevents power interference from ports
- · Indication of LED indicator power input
- · Palm size for Desktop
- 100~240V AC, 50/60Hz, universal power supply
- · FCC, CE class B compliant

#### **Data Input Side**



#### Data+Power Output Side







## Specifications

| Model                            | POE-400                                                                              |
|----------------------------------|--------------------------------------------------------------------------------------|
| Ethernet Connector               | 8-Port RJ-45 STP with 4-Port "Data" and 4-Port "Data and Power"                      |
| Ethernet Data Rate               | 10/100Mbps( vary on Ethernet device attached)                                        |
| Input Voltage                    | DC 48V, 1.5A                                                                         |
| Number of devices can be powered | 4                                                                                    |
| Ethernet Cable