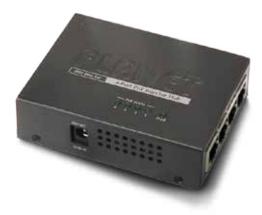

## **POE-400**

# 4-Port IEEE 802.3af Power over Ethernet Injector Hub

PLANET POE-400 is a 4-port IEEE 802.3af Power over Ethernet injector hub which complies with IEEE 802.3, IEEE 802.3u and IEEE 802.3af standards. Equipped with 4 10/100Base-TX Fast Ethernet ports, the POE-400 supports full 48V DC power for any remote IEEE 802.3af powered device (PD) like wireless LAN access points, IP phones, and LAN cameras. Supporting power supply of 70 watts, the POE-400 provides sufficient power to the 4 remote devices.

There are 8 RJ-45 STP ports on the POE-400. Half of the ports on the right panel function as "Data" and the other half on the left panel function as "Data and Power". Each of the "Data and Power" port is an injector which inserts DC voltage into the CAT 5 cable to allow the cable between the Injector and Splitter to transfer data and power simultaneously.