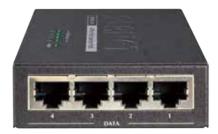

your networking devices, the POE-400 can directly co-work with PLANET POE IP Camera and POE IP Phone PoE IP Phone to build VoIP telephony network in the office. Besides, the POE-400 can be directly deployed to connect the third party IEEE 802.3af devices like Cisco AP and POE switches installed 100 meters away.

#### Features

- · Complies with IEEE 802.3, IEEE 802.3u, 10/100Base-TX
- Complies with IEEE 802.3af, 48V DC power over unused twisted-pair wires
- · 4-Port IEEE 802.3af in-line mid-span power injector box
- · Full power support for per POE port
- · Protection of circuit prevents power interference from ports
- · Indication of LED indicator power input
- · Palm size for Desktop
- 100~240V AC, 50/60Hz, universal power supply
- · FCC, CE class B compliant

#### **Data Input Side**



#### Data+Power Output Side







## Specifications

| Model                            | POE-400                                                                              |
|----------------------------------|--------------------------------------------------------------------------------------|
| Ethernet Connector               | 8-Port RJ-45 STP with 4-Port "Data" and 4-Port "Data and Power"                      |
| Ethernet Data Rate               | 10/100Mbps( vary on Ethernet device attached)                                        |
| Input Voltage                    | DC 48V, 1.5A                                                                         |
| Number of devices can be powered | 4                                                                                    |