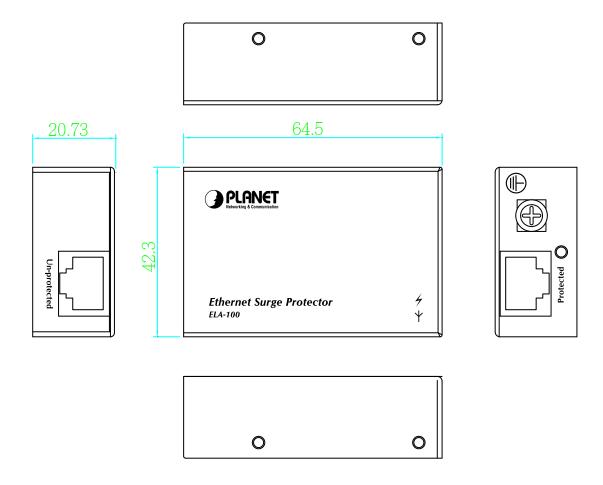

### **Dimensions**

## **Product Specifications**

| Model                                            | ELA-100                              |
|--------------------------------------------------|--------------------------------------|
| Ethernet interface                               | 2 passive 10/100/1000 Ethernet ports |
| Ground                                           | 1 ground position                    |
| DC spark-over voltage                            | 230V, ±20%                           |
| Nominal impulse discharge current ( wave 8/20µs) | 20KA                                 |
| Arc Voltage at 1A                                | ~35V                                 |
| Glow to arc transition current                   | ~1A                                  |
| Glow voltage                                     | ~200V                                |
| Dimensions (W x D xH)                            | 65 x 42 x 20mm                       |
| Weight                                           | 80g                                  |
| Operating environment                            | 0~50 degrees C, 5%~90%RH             |
| Storage environment                              | -20~70 degrees C, 5%~90%RH           |