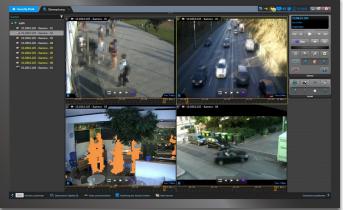

#### Privacy Protector® in Security Center ▼

Privacy Protector® integrated in Security Center, obscuring children in video surveillance at a school 's entrance.