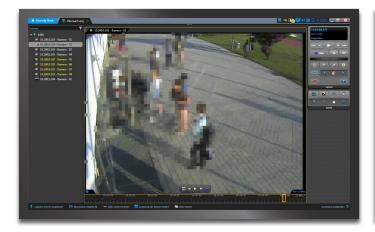

#### Privacy Protector® in Security Center ▼

Privacy Protector® integrated in Security Center, obscuring children in video surveillance at a school 's entrance.