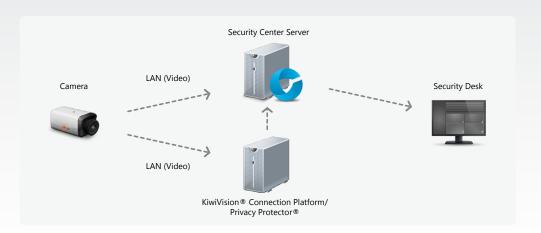

# Integration Architecture >

Video is streamed to the KiwiVision® and Security Center servers. The video is transformed into a Privacy Protector® stream and sent to Security Center via RTSP. Access rights define if operators can review the original footage or the obscured video.